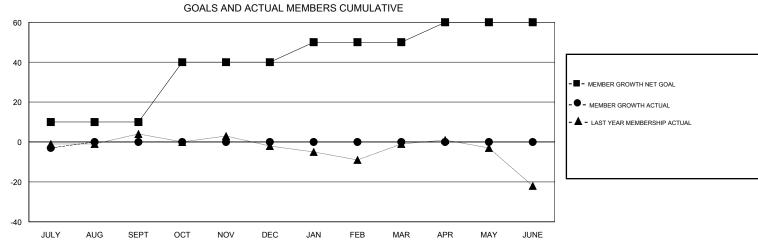

## MONTHLY MEMBERSHIP PROGRESS REPORT

## District 6 SE

Results as of: 07/31/2018







| DROPPED CLUBS: 0  DROPPED MEMBERS |   | 1 CLUBS OF 28 ADDED 1 OR MORE<br>NEW MEMBERS | GENDER DISTRIBU  MALE  FEMALE  Women Percentage Fisca | 417 (64.65%)<br>228 (35.35%) |     |
|-----------------------------------|---|----------------------------------------------|-------------------------------------------------------|------------------------------|-----|
| DECEASED                          | 0 | CLICK HERE FOR CUMULATIVE  MEMBERSHIP DATA   | TOTAL FAMILY UNIT MEMBERS                             |                              | 195 |
| CLUB CANCELLED                    | 0 |                                              | FAMILY MEMBERS PAYING HALF 99 DUES                    |                              | 99  |
| OTHER                             | 4 |