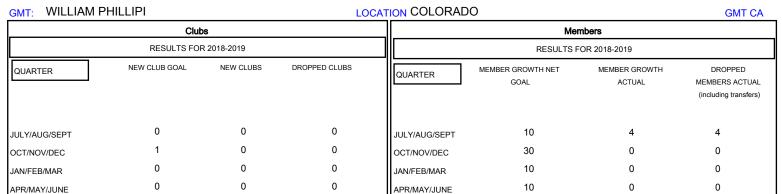

## MONTHLY MEMBERSHIP PROGRESS REPORT

## District 6 SE

Results as of: 07/31/2018







| DROPPED CLUBS: 0  DROPPED MEMBERS |   | 1 CLUBS OF 28 ADDED 1 OR MORE<br>NEW MEMBERS | GENDER DISTRIBU  MALE  FEMALE  Women Percentage Fisca | 417 (64.65%)<br>228 (35.35%) |     |
|-----------------------------------|---|----------------------------------------------|-------------------------------------------------------|------------------------------|-----|
| DECEASED                          | 0 | CLICK HERE FOR CUMULATIVE  MEMBERSHIP DATA   | TOTAL FAMILY UNIT MEMBERS                             |                              | 195 |
| CLUB CANCELLED                    | 0 |                                              | FAMILY MEMBERS PAYING HALF 99 DUES                    |                              | 99  |
| OTHER                             | 4 |